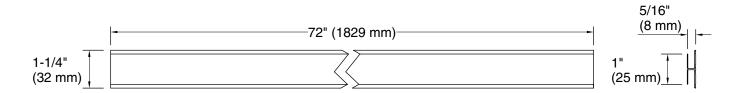

# **Technical Information**

All product dimensions are nominal.

Material: Anodized Aluminum, Powder-coated

Aluminum